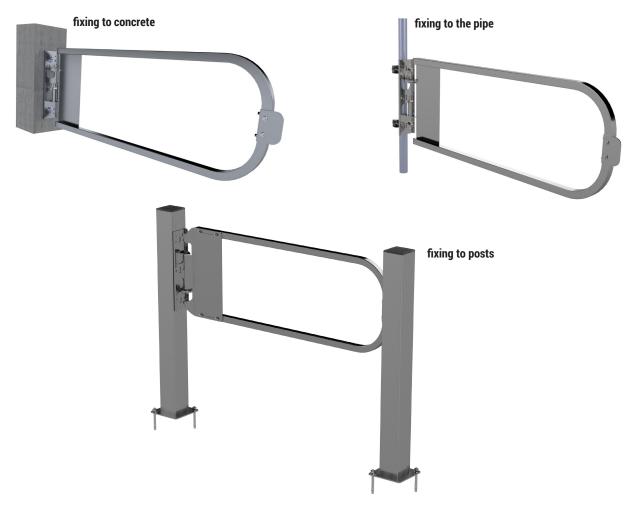

SELF-CLOSING GATE



## **TECHNICAL DATA**

| Material:   | stainless steel + powder coated |
|-------------|---------------------------------|
| Weight:     | 8 kg / 1.200 mm                 |
| Dimensions: | 1100 x 426 mm                   |

## **DESCRIPTION**

The AT 241 self-closing gate is a functional device enabling safe use of ladders, eg on silos or separating transitions in different locations.

- P Space required for security
- L Length to which the gate should be shortened before assembly (1200 mm length is the standard supplied).





SELF-CLOSING GATE



## **EXAMPLE OF USE OF SELF-CLOSING GATE AT 241**



## **ELEMENTS OF THE SET ARE AVAILABLE SEPARATELY**



AT241 003 support post



AT241 002 stainless steel clamp



self drilling screws 5 x 25 mm



AT241 004 blocking plate



segmented anchors Hilti HST2 M12 x 115/20

WWW.PROTEKT.COM.PL