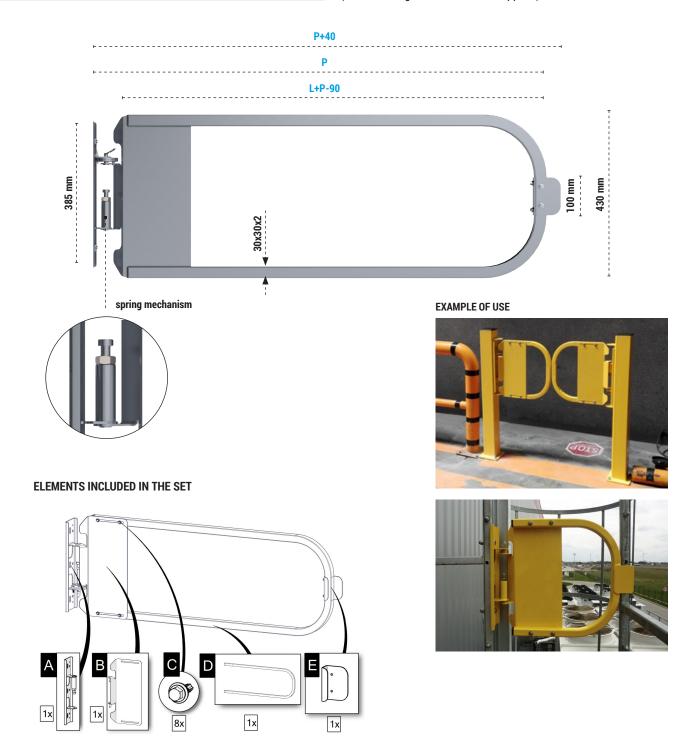

## **TECHNICAL DATA**

| Material:   | stainless steel + powder coated |
|-------------|---------------------------------|
| Weight:     | 8 kg / 1.200 mm                 |
| Dimensions: | 1100 x 426 mm                   |

## **DESCRIPTION**

The AT 241 self-closing gate is a functional device enabling safe use of ladders, eg on silos or separating transitions in different locations.

- P Space required for security
- L Length to which the gate should be shortened before assembly (1200 mm length is the standard supplied).

## **ELEMENTS OF THE SET ARE AVAILABLE SEPARATELY**

AT241 003 support post

AT241 002 stainless steel clamp

self drilling screws 5 x 25 mm

AT241 004 blocking plate

segmented anchors Hilti HST2 M12 x 115/20

WWW.PROTEKT.COM.PL